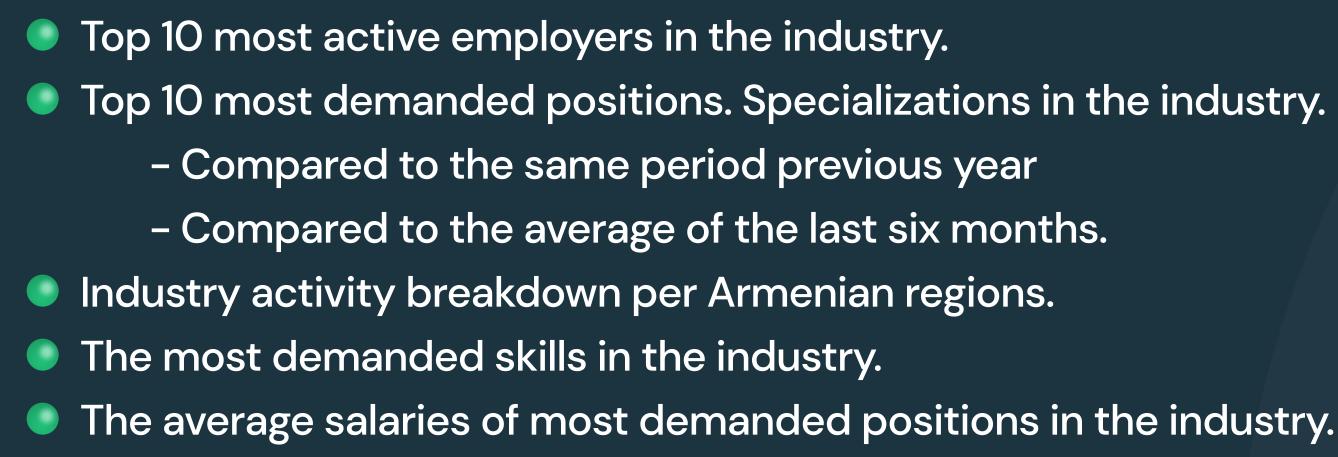

Compass by staff.am

- Top 10 most active regional cities
- Unemployment rate in Armenia
- Top 10 most active employers and their industries

Each Compass report comes with one industry snapshot, which is a deep dive into a particular industry. For example, Banking, Construction, Information Technologies, Telecommunications, etc. Each company can choose one industry, which is included into Compass report, and request additional industry snapshot components at an extra cost. Below items form the industry snapshot part of the Compass report.

Pay Sense provides with accurate market information that helps businesses to make the right hiring, pay review and retention decisions. Here is how it works. Each report is individually designed to include 10 positions, for which you want to get accurate salary information. For instance Java Developer, PPC Manager, Production Head, Mechanical Engineer, etc. While the standard package includes just these 10 positions, you can surely add more at an extra cost which is charged per new job position/category. Pay Sense section of Compass report has the following structure:

- Position name and average salary.
- Salary breakdown by years of experience.
- Salary breakdown by industry.
- Salary breakdown by city.
- Comparison with the same period last year.
- Comparison with the average of previous six months.